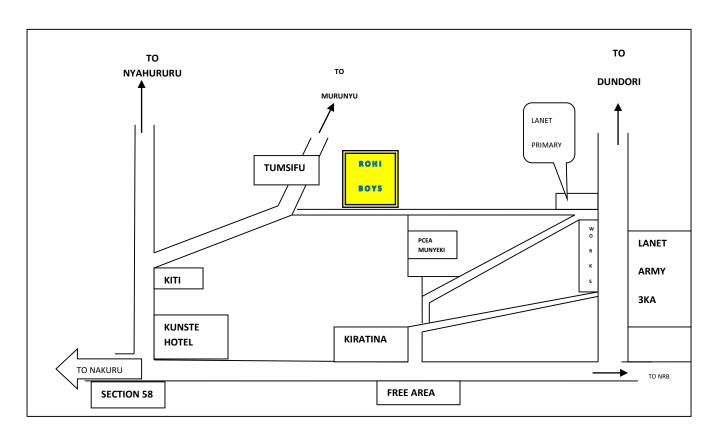

#### **LOCATION AND MAP**

**Rohi Boys High Schoo**l is an institution offering quality holistic education on a Christian foundation.

Location: Kiamunyeki-A, off Nakuru - Dundori Road at works(Lanet), next to PCEA Kiamunyeki

Church - Nakuru County.

You can use **Freearea** matatus going to **munyeki/Rohi** from the terminal near the market or you may board Kiamunyeki matatu near railway station - going to **lanet(ngumo)** — **alight near green valley estate**. You can also use those via **KITI** going to **N ng'ang'a/Tumsifu center**, alight at Rohi junction, from stage by Lions garden .