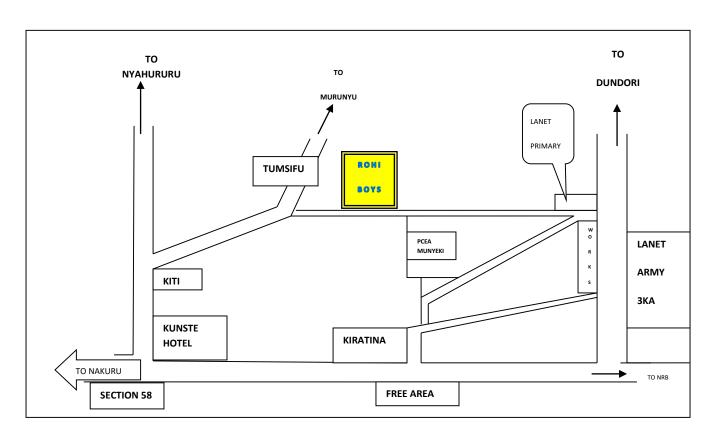

#### **LOCATION AND MAP**

**Rohi Boys High Schoo**l is an institution offering quality holistic education on a Christian foundation.

Location: Kiamunyeki-A, off Nakuru - Dundori Road at works(Lanet), next to PCEA Kiamunyeki

Church - Nakuru County.

You can use **Freearea** matatus going to **munyeki/Rohi** from stage near the Markert. You can also board Kiamunyeki matatu near rairway station - going to **lanet(ngumo)** — **alight near green valley estate**. You can also use those via **KITI** going to **N-ng'ang'a/Tumsifu center**, alight at Rohi junction, from stage by Lions garden .